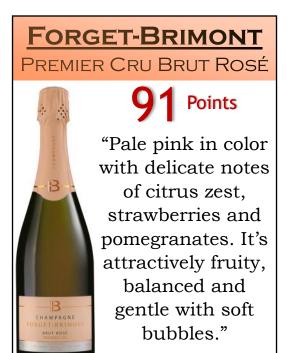

## **FORGET-BRIMONT PREMIER CRU BRUT ROSÉ**

Points "Pale pink in color with delicate notes of citrus zest, strawberries and pomegranates. It's attractively fruity, balanced and gentle with soft bubbles."