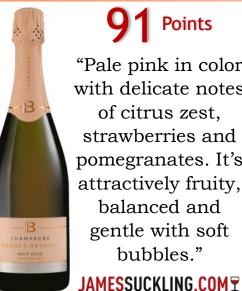

## **FORGET-BRIMONT PREMIER CRU BRUT ROSÉ**

B

CHAMPAGNE

Points

"Pale pink in color with delicate notes of citrus zest, strawberries and pomegranates. It's attractively fruity, balanced and gentle with soft bubbles." JAMESSUCKLING.COM